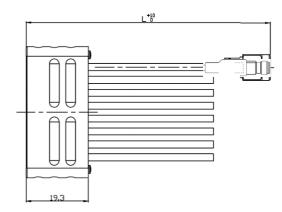

### **Order Information**

| P/N                | Description                                                                 |
|--------------------|-----------------------------------------------------------------------------|
| RCHD-TD16-015S-4NE | Multi-coaxial Cable Assembly, HS40 (Female) breakout to 2.92 (Female), 2x8, |
|                    | 2.30mm,length 15cm                                                          |
| RCHD-TD16-030S-4NE | Multi-coaxial Cable Assembly, HS40 (Female) breakout to 2.92 (Female), 2x8, |
|                    | 2.30mm,length 30cm                                                          |
| RCHD-TD16-xxxS-4NE | Multi-coaxial Cable Assembly, HS40(Female) breakout to 2.92(Female), 2x8,   |
|                    | 2.30mm,length xxxcm                                                         |