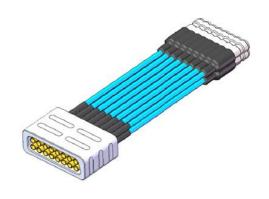

# **RCHD-TD16-xxxS-4NE**

## Configuration

| Connector 1 Type | HS40 Female                                |
|------------------|--------------------------------------------|
| Connector 2 Type | 2.92mm Female                              |
| Connector Body   | Aluminium Alloy/Anodizing                  |
| Cable Type       | Low Loss Stable Phase(Internal connection) |
| Cable Diameter   | 2.30mm                                     |