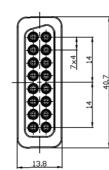

## Configuration

| Connector 1 Type | HS40 Female                                |
|------------------|--------------------------------------------|
| Connector 2 Type | 2.92mm Female                              |
| Connector Body   | Aluminium Alloy/Anodizing                  |
| Cable Type       | Low Loss Stable Phase(Internal connection) |
| Cable Diameter   | 2.30mm                                     |