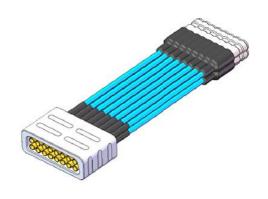

# Multi-coaxial Cable Assembly Datasheet

# RCHD-TD16-xxxS-4NC

## Configuration

| Connector 1 Type | HS40 Female                                |
|------------------|--------------------------------------------|
| Connector 2 Type | 2.92mm Female                              |
| Connector Body   | Aluminium Alloy/Anodizing                  |
| Cable Type       | Low Loss Stable Phase(Internal connection) |
| Cable Diameter   | 2.65mm                                     |