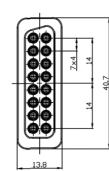

## Configuration

| Connector 1 Type | HS40 Female                                |
|------------------|--------------------------------------------|
| Connector 2 Type | 2.92mm Female                              |
| Connector Body   | Aluminium Alloy/Anodizing                  |
| Cable Type       | Low Loss Stable Phase(Internal connection) |
| Cable Diameter   | 2.65mm                                     |

### **Order Information**

| P/N                | Description                                                                 |
|--------------------|-----------------------------------------------------------------------------|
| RCHD-TD16-015S-4NC | Multi-coaxial Cable Assembly, HS40 (Female) breakout to 2.92 (Female), 2x8, |
|                    | 2.65mm,length 15cm                                                          |
| RCHD-TD16-030S-4NC | Multi-coaxial Cable Assembly, HS40 (Female) breakout to 2.92 (Female), 2x8, |
|                    | 2.65mm,length 30cm                                                          |
| RCHD-TD16-xxxS-4NC | Multi-coaxial Cable Assembly, HS40(Female) breakout to 2.92(Female), 2x8,   |
|                    | 2.65mm,length xxxcm                                                         |