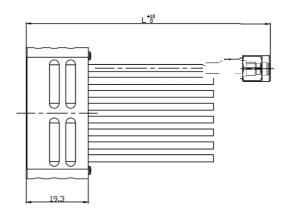

## Configuration

| Connector 1 Type | HS40 Female                                |
|------------------|--------------------------------------------|
| Connector 2 Type | 2.92mm Female                              |
| Connector Body   | Aluminium Alloy/Anodizing                  |
| Cable Type       | Low Loss Stable Phase(Internal connection) |
| Cable Diameter   | 2.65mm                                     |

### **Order Information**

| P/N                | Description                                                                 |
|--------------------|-----------------------------------------------------------------------------|
| RCHD-TD16-015S-4NC | Multi-coaxial Cable Assembly, HS40 (Female) breakout to 2.92 (Female), 2x8, |
|                    | 2.65mm,length 15cm                                                          |
| RCHD-TD16-030S-4NC | Multi-coaxial Cable Assembly, HS40 (Female) breakout to 2.92 (Female), 2x8, |
|                    | 2.65mm,length 30cm                                                          |
| RCHD-TD16-xxxS-4NC | Multi-coaxial Cable Assembly, HS40(Female) breakout to 2.92(Female), 2x8,   |
|                    | 2.65mm,length xxxcm                                                         |