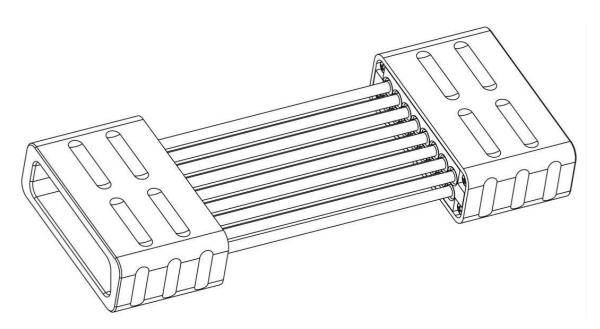

/N               | Description                                                              |
|-------------------|--------------------------------------------------------------------------|
| RCHD-HD16-015S-4N | Multi-coaxial Cable Assembly, HS40(Female) to HS40(Female),2x8 channel,  |
|                   | DC to 40GHz, length 15cm                                                 |
| RCHD-HD16-030S-4N | Multi-coaxial Cable Assembly, HS40(Female) to HS40(Female),2x8, channel, |
|                   | DC to 40GHz, length 30cm                                                 |
| RCHD-HD16-xxxS-4N | Multi-coaxial Cable Assembly, HS40(Female) to HS40(Female),2x8, channel, |
|                   | DC to 40GHz, length xxx cm                                               |

#### **Product 3D View**