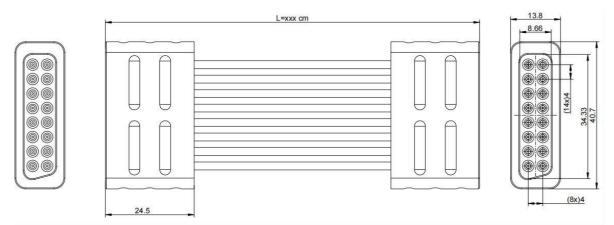

#### Configuration

| Connector 1 Type | HS40 Female              |
|------------------|--------------------------|
| Connector 2 Type | HS40 Female              |
| Connector Body 1 | Aluminum Alloy/Anodizing |
| Connector Body 2 | Aluminum Alloy/Anodizing |
| Cable Type       | Low Loss Stable Phase    |
| Cable Diameter   | 2.65mm                   |

#### **Electrical Characteristics**

| Impedance                    | 50Ω                                          |
|------------------------------|----------------------------------------------|
| Frequency Range              | DC to 40GHz                                  |
| Return Loss                  | ТВД                                          |
| Insertion Loss               | ≤0.048dB/cm x Length (cm)+1.2dB, DC to 40GHz |
| Different cable patch mating | ±8 Degree Max                                |

#### **Mechanical Properties**

| Mechanical Life                      | 100 cycles |
|--------------------------------------|------------|
| Mating Force (Per single channel)    | 3.5N Max.  |
| De-mating Force (Per single channel) | 3.5N Max.  |
| Bending Radius                       | 26mm       |