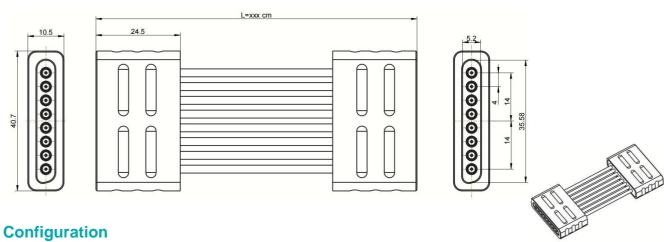

# **RCHD-HD08-xxxS-6NE**

| Connector Type | HS40 Female                                 |
|----------------|---------------------------------------------|
| Connector Body | Aluminium Alloy/Anodizing                   |
| Cable Type     | Low Loss Stable Phase (Internal connection) |
| Cable Diameter | 2.3mm                                       |

## **Order Information**

| P/N                | Description                                                              |
|--------------------|--------------------------------------------------------------------------|
| RCHD-HD08-015S-6NE | Multi-coaxial Cable Assembly, HS40(Female) breakout to HS40(Female),1x8, |
|                    | length 15cm                                                              |
| RCHD-HD08-030S-6NE | Multi-coaxial Cable Assembly, HS40(Female) breakout to HS40(Female),1x8, |
|                    | length 30cm                                                              |
| RCHD-HD08-xxxS-6NE | Multi-coaxial Cable Assembly, HS40(Female) breakout to HS40(Female),1x8, |
|                    | length xxx cm                                                            |