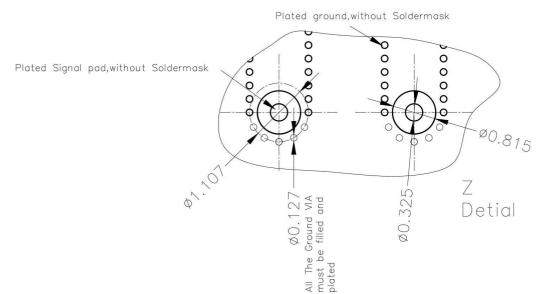

## **Recommend PCB Layout Dimensions**

#### Notice:

The given dimensions is not optimized to fit all of the possible board configurations regarding RF-performance, it represent a recommendation for optimum solderability of the connector. In order to guarantee optimum high frequency properties of the connector, an RF-analysis of the connector to board translation is recommended.