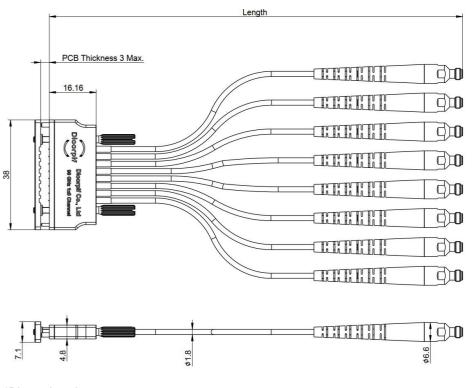

# 1x8 Multi-channels cable assembly SLC90, AD series, Stripline PCB

## RCA9-WF08-xxxS-9YS

### **Configuration**

| 1x8 Multi-channels interface | SLC90, AD type, acc. to internal standard |  |
|------------------------------|-------------------------------------------|--|
| Connector type               | 1.0 female                                |  |
| Connector Body               | Aluminum Alloy/Anodizing                  |  |
| Cable Type                   | Low Loss Stable Phase                     |  |
| Cable Diameter               | 1.8 mm                                    |  |