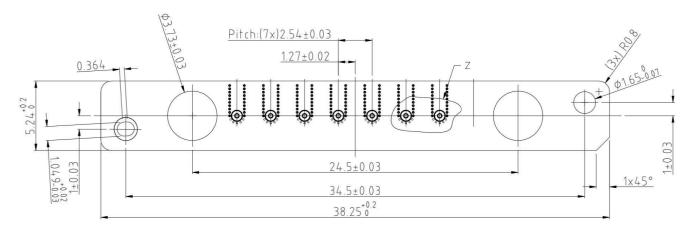

## **Recommend PCB Layout Dimensions**

#### Notice:

The given dimensions is not optimized to fit all of the possible board configurations regarding RF-performance, it represent a recommendation for optimum solderability of the connector. In order to guarantee optimum high frequency properties of the connector, an RF-analysis of the connector to board translation is recommended.