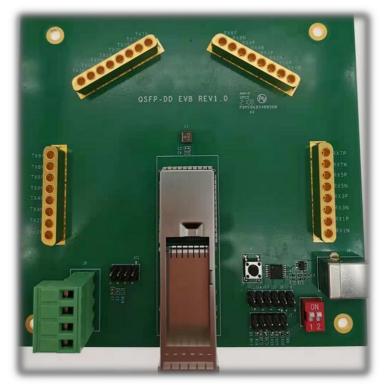

## **Key Features**

- ★ Supports 8x50Gbps interface
- ★ 40GHz 1x8 Multi-coaxial Connectors
- ★ Connector Durability:250cycles minimum
- ★ Switch control (MODSEIL, ResetL, LPMODE)
- ★ DDMI Connection(I2C)
- ★ USB interface
- ★ All 8 channels come with matching trace length
- ★ Pin for QSFP-DD MSA
- ★ Support QSFP-DD Cage
- ★ Module power consumption Support Class 8
- ★ Operation Temp: -40°C ~ +85°C

Figure1: QSFPDD-MCB-8

| Order Information |                                               |
|-------------------|-----------------------------------------------|
| P/N               | Description                                   |
| QSFPDD-MCB-8      | QSFP-DD MCB with 1x8 Multi-coaxial Connectors |