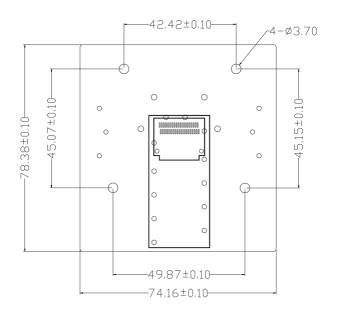

## QSFP28 Module Compliance Board



### QSFP28-MCB-8-IL

#### **Key Features**

- ★ Supports 4x25Gbps interface
- ★ 40GHz 1x8 Multi-coaxial Connectors
- ★ Connector Durability:250cycles minimum
- ★ DDMI Connection(I2C)
- ★ All 8 channels come with matching trace length
- ★ Pin for QSFP28 MSA
- ★ Support QSFP28 Cage
- ★ Module power consumption Support Class 8
- ★ Operation Temp: -40°C ~ +85°C





#### **Dimensions**

Figure1: QSFP28-MCB-8-IL



# QSFP28 Module Compliance Board



#### Order Information

| P/N |  |
|-----|--|
|     |  |

Description

QSFP28-MCB-8-IL QSFP28 MCB with 1x8 Multi-coaxial Connectors

#### Accessories for QSFP28-MCB-8-IL

| RCHS-SD08-030S-4N | Multi-coaxial Cable Assembly, GPPO(F) fanout to 8x2.92(M), length 30cm  |
|-------------------|-------------------------------------------------------------------------|
| RCHS-SD08-060S-4N | Multi-coaxial Cable Assembly, GPPO(F) fanout to 8x2.92(M), length 60cm  |
| RCHS-SD08-080S-4N | Multi-coaxial Cable Assembly, GPPO(F) fanout to 8x2.92(M), length 80cm  |
| RCHS-SD08-xxxS-4N | Multi-coaxial Cable Assembly, GPPO(F) fanout to 8x2.92(M), length xxxcm |