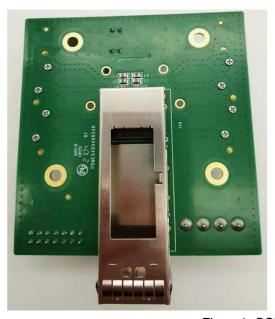

## QSFP28 Module Compliance Board



### QSFP28-MCB-8-IL

#### **Key Features**

- ★ Supports 4x25Gbps interface
- ★ 40GHz 1x8 Multi-coaxial Connectors
- ★ Connector Durability:250cycles minimum
- ★ DDMI Connection(I2C)
- ★ All 8 channels come with matching trace length
- ★ Pin for QSFP28 MSA
- ★ Support QSFP28 Cage
- ★ Module power consumption Support Class 8
- ★ Operation Temp: -40°C ~ +85°C





#### **Dimensions**

Figure1: QSFP28-MCB-8-IL



# QSFP28 Module Compliance Board



#### Order Information

| P/N |  |
|-----|--|
|     |  |

Description

QSFP28-MCB-8-IL QSFP28 MCB with 1x8 Multi-coaxial Connectors

#### Accessories for QSFP28-MCB-8-IL

| RCHS-SD08-030S-4N | Multi-coaxial Cable Assembly, GPPO(F) fanout to 8x2.92(M), length 30cm  |
|-------------------|-------------------------------------------------------------------------|
| RCHS-SD08-060S-4N | Multi-coaxial Cable Assembly, GPPO(F) fanout to 8x2.92(M), length 60cm  |
| RCHS-SD08-080S-4N | Multi-coaxial Cable Assembly, GPPO(F) fanout to 8x2.92(M), length 80cm  |
| RCHS-SD08-xxxS-4N | Multi-coaxial Cable Assembly, GPPO(F) fanout to 8x2.92(M), length xxxcm |